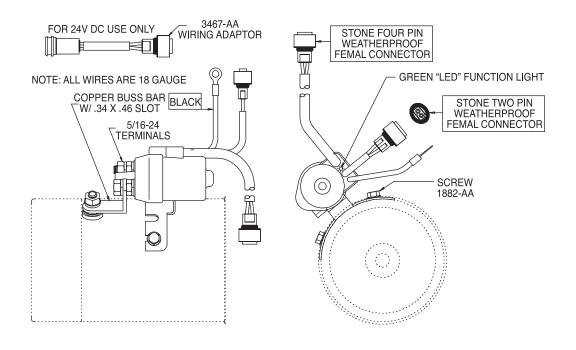

Order with handset KG11A, KG12A, & KG13A.

For 24VDC, use 3467-AA wiring adaptor.