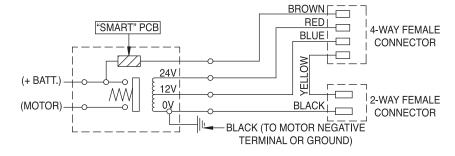

## SMART START SOLENOIDS INTERMITTENT DUTY

Rated for use up to 300 amps (intermittent), completely sealed construction eliminates need for circuit breakers, fuses or microswitches, dual voltage– 12 and 24 VDC, non-weldable contacts, interchangeable with current designs, neat one-plug wiring harness, terminals can not be over-tightened, covers single and double terminal applications, waterproofed to IP67, electronics suitable for use in ambient temperatures between -40° F(-40° C) and 185° F (86° C), world patents applied for.